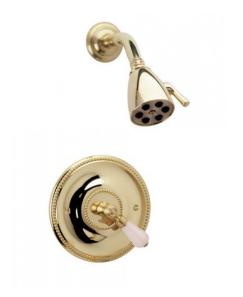

Defining Luxury Since 1959

Pressure Balance Shower Set

PB3273

## **PRODUCT FEATURES**

- Style: Traditional
- Collection: Regent
- Temperature Controlled By Pressure Balance
- Lever Handle
- Pink Onyx